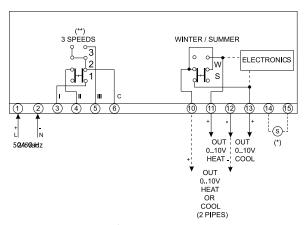

#### **FUNZIONE**

2- or 4- pipe fan coil control for room temperature applications with:

- knob for temperature setting
- proportional output 0...10 Vdc;
- adjustable proportional band;

- adjustable dead zone;
- manual season change over switch;
- 3 motor speed switch (model DBTA-335-933);
- internal or remote temperature sensor (optional).

#### On request:

Optional remote 1 m cable sensor, selectable by jumper; ordering code: NTB010-623.

### **TECHNICAL FEATURES**

Power supply:  $24 \text{ Vac} \pm 10\%$ , 50/60 Hz

Max load: 6 A (speeds)

Output: proportional 0...10 Vdc (R, > 10 kOhm)

Power cons:

Sensor: NTC 100K

+5...+30 °C; mechanical limitation of the setpoint Setpoint:

### **ELECTRICAL WIRING**

remote sensor (optional)

(\*\*) only for models DBTA-335-933