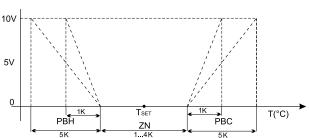

**zn** dead zone

adjustment

Differential: 0.5 K Prop. band: 1...5 K Dead zone: 1...4 K Working: 0...+40 °C;

10...90% r.h. (non condensing)

-20...+70 °C Storage:

< 95 % r.h.

Housing: ABS self-extinguished according to UL94 V-0 color (RAL 9010)

# Logic of output in 4- pipe systems.

J1 closed = internal sensor J2 closed = remote sensor

The products are factory supplied with internal sensor jumper setting.