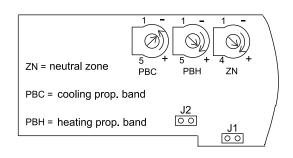

**zn** dead zone

# Logic of output in 4- pipe systems.

J1 closed = internal sensor J2 closed = remote sensor

The products are factory supplied with internal sensor jumper setting.